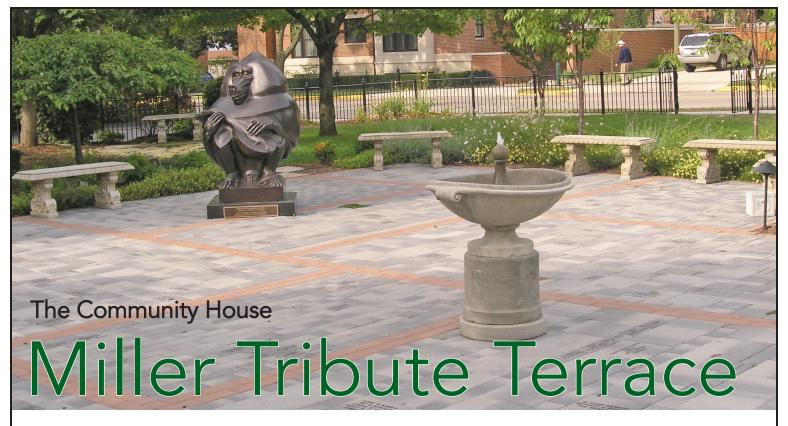

## Honor a loved one, commemorate a special event, recognize a milestone, celebrate life, share words of wisdom...

In the heart of Birmingham is the perfect place to create a lasting tribute for yourself or a loved one. Purchase an inscribed paver stone or stone bench and become a part of the living legacy that is The Community House (TCH). Your commemorative paver stone will be placed in the newly dedicated Miller Tribute Terrace. Funds raised are used to preserve the beauty, warmth and function of the historic grounds around TCH, an extraordinary destination where people can come together to enjoy extraordinary experiences.